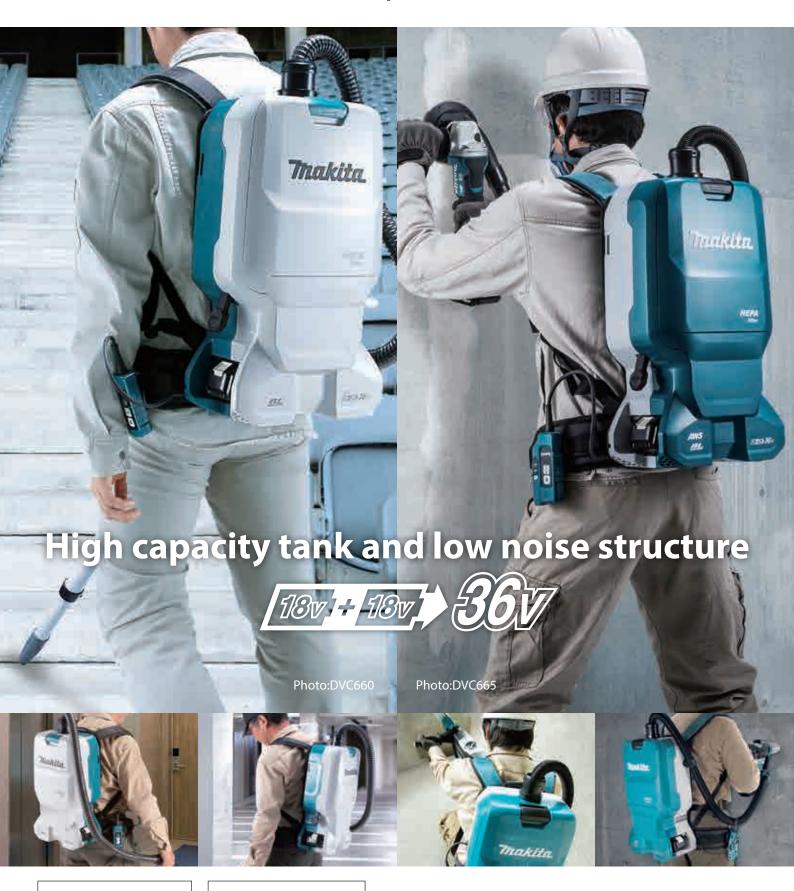

# Cordless Backpack Vacuum Cleaner DVC660 / DVC665 AWS

Max Air Flow **2.0** m³/min

Model: DVC660 Hose: 28mm - 1.0m **Max Sealed Suction** 

**11** kPa

#### **Controller**

LED job light ( DVC660 only ) convenient for operation in dark job sites

## Side Battery

# **Auto-start Wireless System** DVC665 only

The wireless activation function enables clean and comfortable operation. By connecting a supported tool to the cleaner, you can run the cleaner automatically along with the switch operation of the tool.