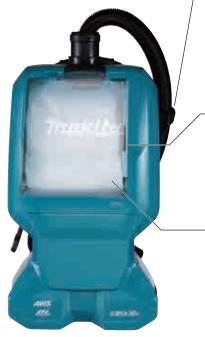

## HEPA filter

HEPA Filter is used as the main filter to capture very fine particles effectively.

Able to capture 99.97% of particles as small as 0.3-1µm

## Cleaning mechanism for paper dust bag

Even when vacuuming concrete dust tending to clog filters, actuation of this mechanism allows to collect approximately up to 4.0L, 70% of the paper dust bag capacity.

(approximately 3.0L [50%] when not actuated)

- Automatically by the vibration due to walking
- · Manually by operating a lever by hand