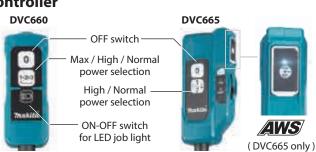

#### **Controller**

LED job light ( DVC660 only ) convenient for operation in dark job sites