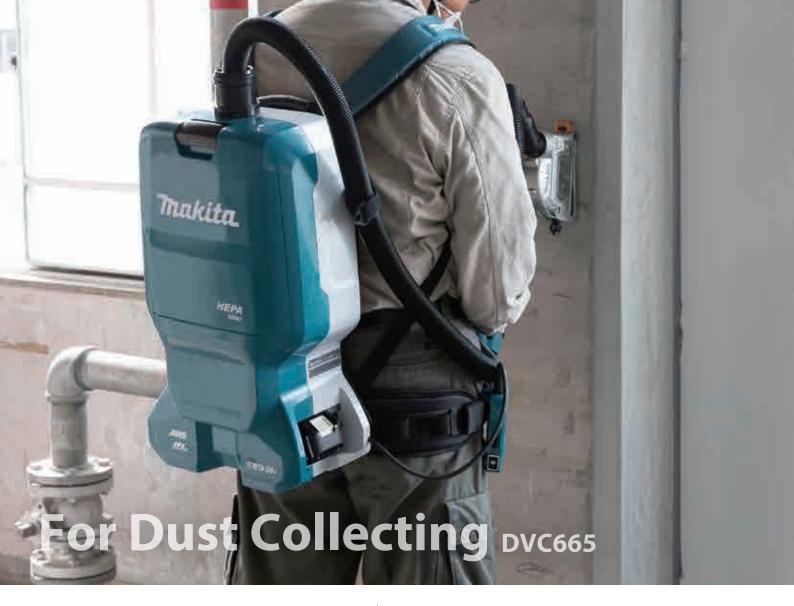

# Cordless Backpack Vacuum Cleaner DVC660 / DVC665 AWS

Max Air Flow **2.0** m³/min

Model: DVC660 Hose: 28mm - 1.0m **Max Sealed Suction** 

**11** kPa