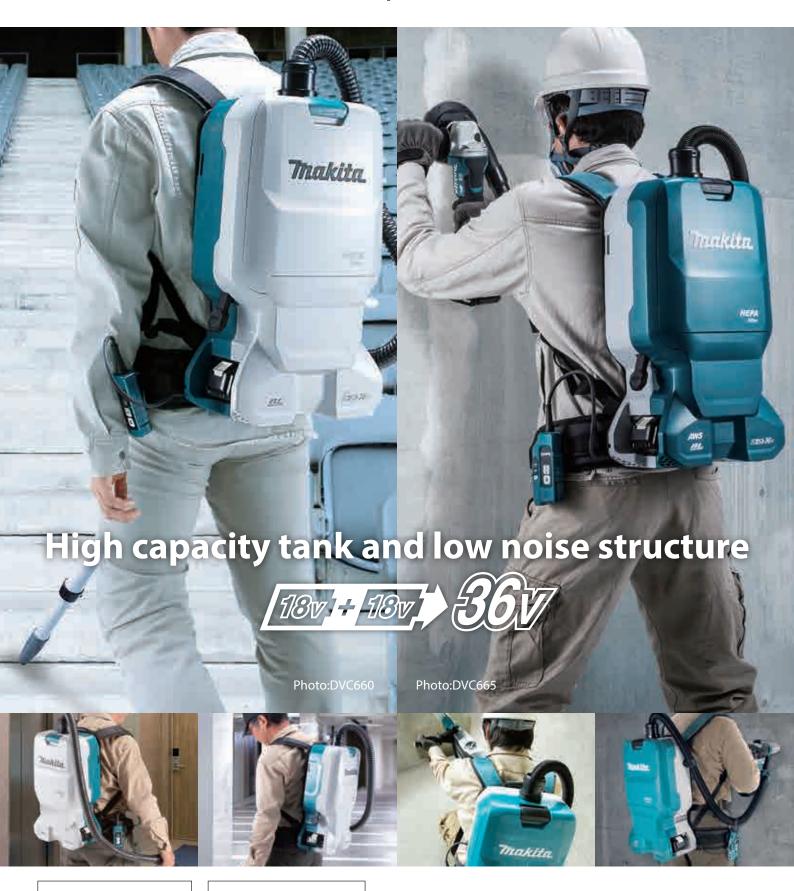

# Cordless Backpack Vacuum Cleaner DVC660 / DVC665 AWS

Max Air Flow **2.0** m³/min

Model: DVC660 Hose: 28mm - 1.0m **Max Sealed Suction** 

**11** kPa