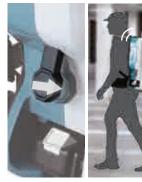

# **Auto-start Wireless System** DVC665 only

The wireless activation function enables clean and comfortable operation. By connecting a supported tool to the cleaner, you can run the cleaner automatically along with the switch operation of the tool.

#### AWS connects to power tool with Bluetooth

The Bluetooth® word mark and logos are registered trademarks owned by the Bluetooth SIG, Inc. and any use of such marks by Makita is under license. Other trademarks and trade names are those of their respective owners.