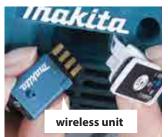

# **Auto-start Wireless System** DVC665 only

The wireless activation function enables clean and comfortable operation. By connecting a supported tool to the cleaner, you can run the cleaner automatically along with the switch operation of the tool.

Bluetooth®

#### AWS connects to power tool with Bluetooth

The Bluetooth® word mark and logos are registered trademarks owned by the Bluetooth SIG, Inc. and any use of such marks by Makita is under license. Other trademarks and trade names are those of their respective owners.