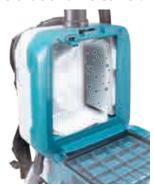

## HEPA filter

HEPA Filter is used as the main filter to capture very fine particles effectively.

Able to capture 99.97% of particles as small as 0.3-1µm