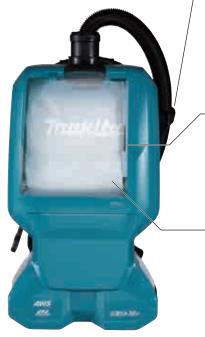

## HEPA filter

HEPA Filter is used as the main filter to capture very fine particles effectively.

Able to capture 99.97% of particles as small as 0.3-1µm

## Exhaust air is as clean as that of air cleaner.

## Cleaning mechanism for paper dust bag

Even when vacuuming concrete dust tending to clog filters, actuation of this mechanism allows to collect approximately up to 4.0L, 70% of the paper dust bag capacity.