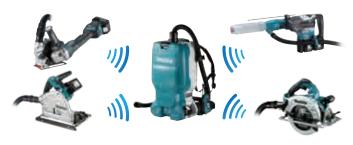

# **Auto-start Wireless System** DVC665 only

The wireless activation function enables clean and comfortable operation. By connecting a supported tool to the cleaner, you can run the cleaner automatically along with the switch operation of the tool.

#### AWS connects to power tool with Bluetooth

The Bluetooth® word mark and logos are registered trademarks owned by the Bluetooth SIG, Inc. and any use of such marks by Makita is under license. Other trademarks and trade names are those of their respective owners.

## **Expanding AWS Line-up**