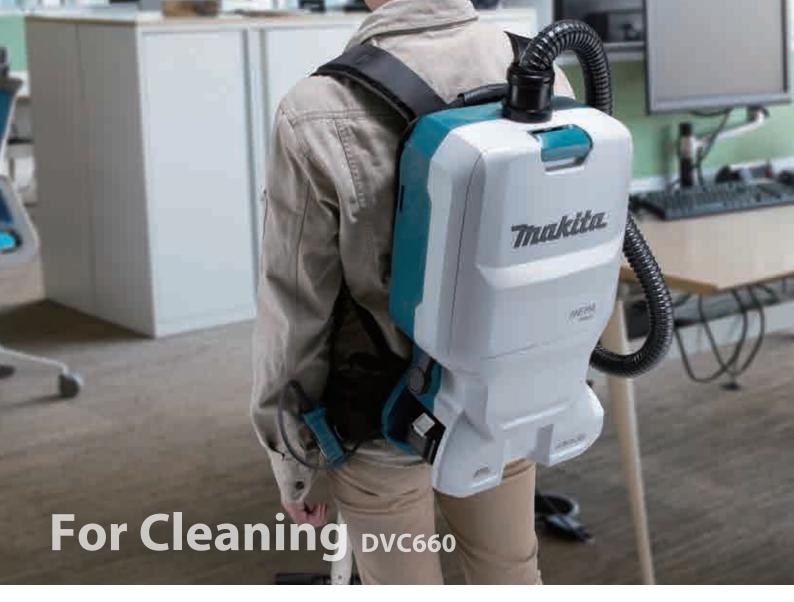

# Cordless Backpack Vacuum Cleaner DVC660 / DVC665 AWS



Max Air Flow **2.0** m³/min

Model: DVC660 Hose: 28mm - 1.0m **Max Sealed Suction** 

**11** kPa





## HEPA filter

HEPA Filter is used as the main filter to capture very fine particles effectively.

Able to capture 99.97% of particles as small as 0.3-1µm

## Exhaust air is as clean as that of air cleaner.



#### **Controller**





LED job light ( DVC660 only ) convenient for operation in dark job sites

## Cleaning mechanism for paper dust bag

Even when vacuuming concrete dust tending to clog filters, actuation of this mechanism allows to collect approximately up to 4.0L, 70% of the paper dust bag capacity.

(approximately 3.0L [50%] when not actuated)





- Automatically by the vibration due to walking
- · Manually by operating a lever by hand

## Side Battery









# **Auto-start Wireless System** DVC665 only

The wireless activation function enables clean and comfortable ope