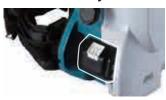

660 / DVC665 AWS



Max Air Flow **2.0** m³/min

Model: DVC660 Hose: 28mm - 1.0m **Max Sealed Suction** 

**11** kPa





## HEPA filter

HEPA Filter is used as the main filter to capture very fine particles effectively.

Able to capture 99.97% of particles as small as 0.3-1µm

## Exhaust air is as clean as that of air cleaner.



#### **Controller**





LED job light ( DVC660 only ) convenient for operation in dark job sites

## Cleaning mechanism for paper dust bag

Even when vacuuming concrete dust tending to clog filters, actuation of this mechanism allows to collect approximately up to 4.0L, 70% of the paper dust bag capacity.

(approximately 3.0L [50%] when not actuated)





- Automatically by the vibration due to walking
- · Manually by operating a lever by hand

## Side Battery









# **Auto-start Wireless System** DVC665 only

The wireless activation function enables clean and comfortable operation. By connecting a supported tool to the cleaner, you can run the cleaner automatically along with the switch operation of the tool.





Bluetooth®

#### AWS connects to power tool with Bluetooth

The Bluetooth® word mark and logos are registered trademarks owned by the Bluetooth SIG, Inc. and any use of such marks by Makita is under license. Other trademarks and trade names are those of their respective owners.

## **Expanding AWS Line-up**



### Accessories





Filter set assembly
Part No. 191D12-9
HEPA filter



Filter bag set 10pcs / set Part No. 191C26-2





| HQW                  |                   |         | Cordless Backpack Vacuum Cleaner