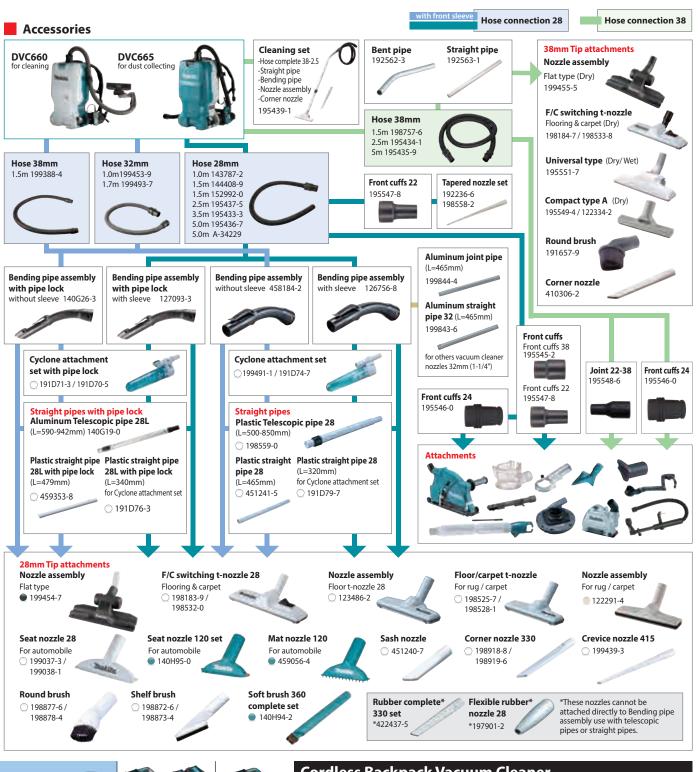

### Accessories

Filter set assembly
Part No. 191D12-9
HEPA filter

Filter bag set 10pcs / set Part No. 191C26-2

| HQW                  |                   |         | Cordless Backpack Vacuum Cleaner                                                                                                                                                                                                                                                                                                                                                                                                                                                                                                                                                                                                                                                                                                                                                                                                                                                                                                                                                                                                                                                                                                                                                                                                                                                                                                                                                                                                                                                                                                                                                                                                                                                                                                                                                                                                                                                                                                                                                                                                                                                                                              |
|----------------------|-------------------|---------|-------------------------------------------------------------------------------------------------------------------------------------------------------------------------------------------------------------------------------------------------------------------------------------------------------------------------------------------------------------------------------------------------------------------------------------------------------------------------------------------------------------------------------------------------------------------------------------------------------------------------------------------------------------------------------------------------------------------------------------------------------------------------------------------------------------------------------------------------------------------------------------------------------------------------------------------------------------------------------------------------------------------------------------------------------------------------------------------------------------------------------------------------------------------------------------------------------------------------------------------------------------------------------------------------------------------------------------------------------------------------------------------------------------------------------------------------------------------------------------------------------------------------------------------------------------------------------------------------------------------------------------------------------------------------------------------------------------------------------------------------------------------------------------------------------------------------------------------------------------------------------------------------------------------------------------------------------------------------------------------------------------------------------------------------------------------------------------------------------------------------------|
|                      | DC18RC DC18RD     | DC18SD  | DVC660 / DVC665                                                                                                                                                                                                                                                                                                                                                                                                                                                                                                                                                                                                                                                                                                                                                                                                                                                                                                                                                                                                                                                                                                                                                                                                                                                                                                                                                                                                                                                                                                                                                                                                                                                                                                                                                                                                                                                                                                                                                                                                                                                                                                               |
| <b>BL1815N</b> 1.5Ah | 15 min            | 30 min  | Electronic 3-Speed Capacity Paper dust bag: 6.0 L (DVC660) Cloth dust bag: 5.5 L                                                                                                                                                                                                                                                                                                                                                                                                                                                                                                                                                                                                                                                                                                                                                                                                                                                                                                                                                                                                                                                                                                                                                                                                                                                                                                                                                                                                                                                                                                                                                                                                                                                                                                                                                                                                                                                                                                                                                                                                                                              |
| <b>BL1820B</b> 2.0Ah | 24 min            | 45 min  | Electronic 2-Speed (DVC665)    Max Air volume   DVC660: w/ BL 1860B (Max / High / Normal): 40 / 75 / 140 min DVC665: w/ BL 1860B (High / Normal): 40 / 75 / min DVC665: w/ BL 1860B (High / Normal): 40 / 75 min DVC665: w/ BL 1860B (High / Normal): 40 / 75 min DVC665: w/ BL 1860B (High / Normal): 40 / 75 min DVC665: w/ BL 1860B (High / Normal): 40 / 75 min DVC665: w/ BL 1860B (High / Normal): 40 / 75 min DVC665: w/ BL 1860B (Max / High / Normal): 40 / 75 min DVC665: w/ BL 1860B (Max / High / Normal): 40 / 75 min DVC665: w/ BL 1860B (Max / High / Normal): 40 / 75 min DVC665: w/ BL 1860B (Max / High / Normal): 40 / 75 min DVC665: w/ BL 1860B (Max / High / Normal): 40 / 75 min DVC665: w/ BL 1860B (Max / High / Normal): 40 / 75 min DVC665: w/ BL 1860B (Max / High / Normal): 40 / 75 min DVC665: w/ BL 1860B (Max / High / Normal): 40 / 75 min DVC665: w/ BL 1860B (High / Normal): 40 / 75 min DVC665: w/ BL 1860B (High / Normal): 40 / 75 min DVC665: w/ BL 1860B (High / Normal): 40 / 75 min DVC665: w/ BL 1860B (High / Normal): 40 / 75 min DVC665: w/ BL 1860B (High / Normal): 40 / 75 min DVC665: w/ BL 1860B (High / Normal): 40 / 75 min DVC665: w/ BL 1860B (High / Normal): 40 / 75 min DVC665: w/ BL 1860B (High / Normal): 40 / 75 min DVC665: w/ BL 1860B (High / Normal): 40 / 75 min DVC665: w/ BL 1860B (High / Normal): 40 / 75 min DVC665: w/ BL 1860B (High / Normal): 40 / 75 min DVC665: w/ BL 1860B (High / Normal): 40 / 75 min DVC665: w/ BL 1860B (High / Normal): 40 / 75 min DVC665: w/ BL 1860B (High / Normal): 40 / 75 min DVC665: w/ BL 1860B (High / Normal): 40 / 75 min DVC665: w/ BL 1860B (High / Normal): 40 / 75 min DVC665: w/ BL 1860B (High / Normal): 40 / 75 min DVC665: w/ BL 1860B (High / Normal): 40 / 75 min DVC665: w/ BL 1860B (High / Normal): 40 / 75 min DVC665: w/ BL 1860B (High / Normal): 40 / 75 min DVC665: w/ BL 1860B (High / Normal): 40 / 75 min DVC665: w/ BL 1860B (High / Normal): 40 / 75 min DVC665: w/ BL 1860B (High / Normal): 40 / 75 min DVC665: w/ BL 1860B (High / Normal): 40 / 75 min DVC665: w/ BL 1860B (Hig |
| <b>BL1830B</b> 3.0Ah | 22 min            | 60 min  |                                                                                                                                                                                                                                                                                                                                                                                                                                                                                                                                                                                                                                                                                                                                                                                                                                                                                                                                                                                                                                                                                                                                                                                                                                                                                                                                                                                                                                                                                                                                                                                                                                                                                                                                                                                                                                                                                                                                                                                                                                                                                                                               |
| <b>BL1840B</b> 4.0Ah | 36 <sub>min</sub> | 90 min  | Vibration Level Operation Wo Load: 2.5 m/s² or less Sound Pressure Level 70 dB(A) or less Dimensions (L x W x H) 297x174x523 mm (11-3/4"x6-7/8"x20-5/8")                                                                                                                                                                                                                                                                                                                                                                                                                                                                                                                                                                                                                                                                                                                                                                                                                                                                                                                                                                                                                                                                                                                                                                                                                                                                                                                                                                                                                                                                                                                                                                                                                                                                                                                                                                                                                                                                                                                                                                      |
| <b>BL1850B</b> 5.0Ah | 45 min            | 110 min | Net weight         DVC660: 6.1 - 6.7 kg (13.4 - 14.8 lbs.)           DVC665: 6.1 - 6.7 kg (13.5 - 14.9 lbs.)           Standard Equipment:                                                                                                                                                                                                                                                                                                                                                                                                                                                                                                                                                                                                                                                                                                                                                                                                                                                                                                                                                                                                                                                                                                                                                                                                                                                                                                                                                                                                                                                                                                                                                                                                                                                                                                                                                                                                                                                                                                                                                                                    |
| <b>BL1860B</b> 6.0Ah | 55 min            | 130 min | Floor Nozzle, Hose, Hose Band, Nozzle assembly, Telescopic pipe assembly, Bent Pipe, Switching nozzle, Free Nozzle, Dust Bag, Front Cuffs (22, 24), Battery, Charger                                                                                                                                                                                                                                                                                                                                                                                                                                                                                                                                                                                                                                                                                                                                                                                                                                                                                                                                                                                                                                                                                                                                                                                                                                                                                                                                                                                                                                                                                                                                                                                                                                                                                                                                                                                                                                                                                                                                                          |